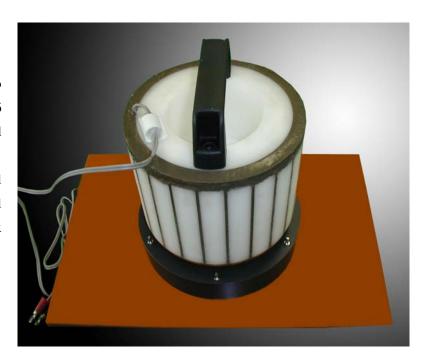

The right photo is search coil to measure magnetic flux content 16 pole magnetized by cylindrical magnetic inner surface.

By operation inserts search coil in magnet or pull up search coil from magnet, measure flux content.