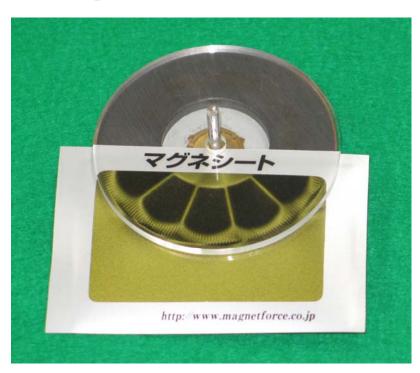

The left pictorial image shows pattern of magnetic pole when multipole magnetized in the circumference region after having done 16 pole magnetizing in a face of a ring type magnet.

You can see 16 fan-shaped big magnetic poles when you pick up magnet sheet on this ring type magnet. In addition, you can see a lot of small magnetic pole of circumference part.