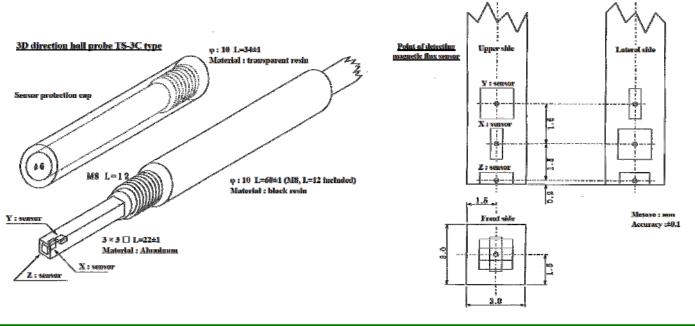

#### 3D direction hall probe TQ- $10 \times 10 \times 100$ type

- 1. Detecting magnetic flux sensor (X,Y,Z sensor) position:
  - Cf. right figure
- 2. Dimension of probe : Cf. right figure
- 3. Attachment accuracy of each sensor : within  $\pm 0.2 mm$
- 4. Attachment angle error of each sensor:

aim for within  $\pm 1.5 \deg$ 

- 5. Material of probe: Brass
- 6. Surface treatment of probe: Chrome plating
- 7. Code: 3m

2D direction hall probe