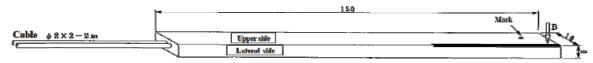

#### DS-10 × 5 × 150 type

Hall sensor : GaAs Detecting magnetic flux area : 0.07 × 0.07mm Material of probe : Bakelite

Detecting magnetic flux sensor

Detecting magnetic flux sensor

Upper side

Detecting magnetic flux sensor

Lateral side

20-12, Enoki-cho, Suita City, Osaka 564-0053 JAPAN TEL 81-6-6378-8484 FAX 81-6-6378-8488 info@magnetforce.co.jp http://www.magnetforce.co.jp

Mesure : mm