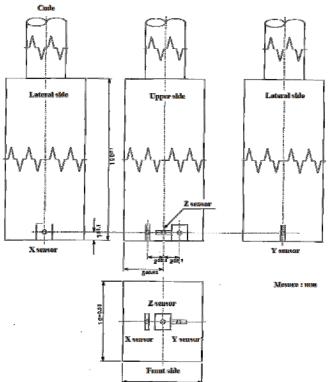

#### 3D direction hall probe TQ- $10 \times 10 \times 100$ type

- 1. Detecting magnetic flux sensor (X,Y,Z sensor) position:
  - Cf. right figure
- 2. Dimension of probe : Cf. right figure
- 3. Attachment accuracy of each sensor : within  $\pm 0.2 mm$
- 4. Attachment angle error of each sensor:

aim for within  $\pm 1.5 \deg$ 

- 5. Material of probe: Brass
- 6. Surface treatment of probe: Chrome plating
- 7. Code: 3m

2D direction hall probe